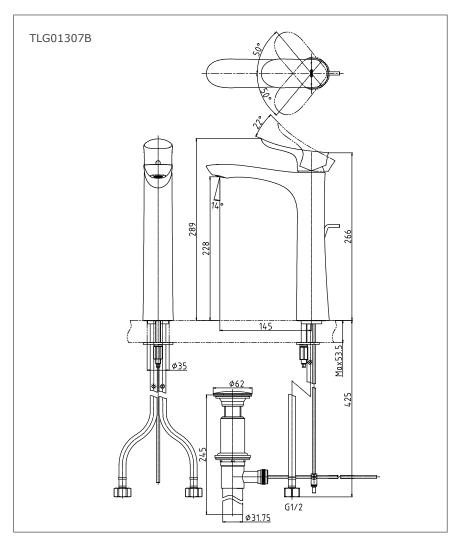

#### TLG01307B

- Design Concept is Gorgeous and Organic.
- Long lasting, comfort glide mechanism for a smooth operation
- High corrosion resistance plating
- TOTO aerated water technology, ECOCAP adds air to the water to achieve full water jet with less amount of water usage.

# Parts Description

TLG01307B
 Single Lever Lavatory Faucet (Tall Vessel)
 (w/ pop-up)

Please consult a TOTO representative for details