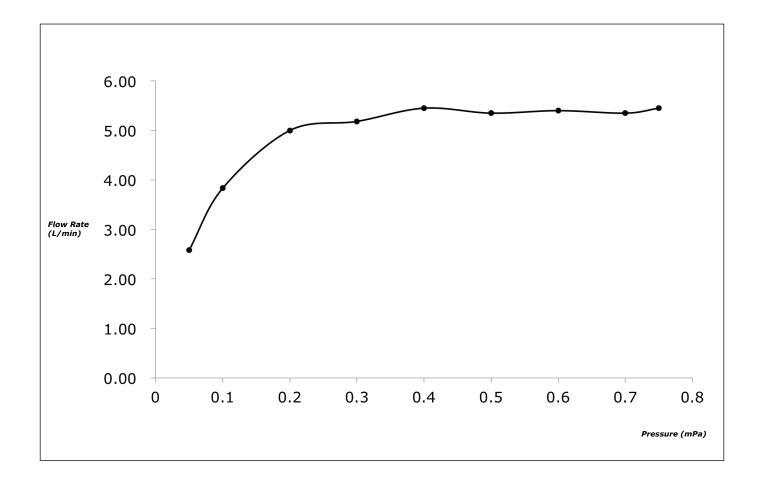

## TOTO

#### **FAUCETS**

GO Series Single Lever Lavatory Faucet (Tall Vessel) (w/ pop-up)



#### TLG01307B



- Design Concept is Gorgeous and Organic.
- Long lasting, comfort glide mechanism for a smooth operation
- High corrosion resistance plating
- TOTO aerated water technology, ECOCAP adds air to the water to achieve full water jet with less amount of water usage.











## **S**pecifications

Finish : Chrome

Material : Brass

Water Pressure  $: 0.05 \text{Mpa} \sim 1.0 \text{Mpa}$ 

# Parts Description

TLG01307B
 Single Lever Lavatory Faucet (Tall Vessel)
 (w/ pop-up)

Please consult a TOTO representative for details

### Flow Rate