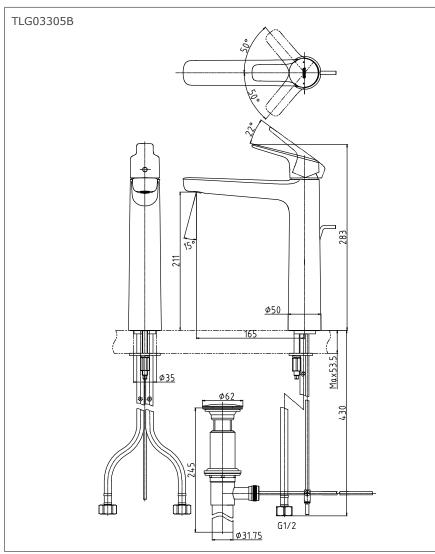

#### TLG03305B

GS Series Single Lever Lavatory Faucet (Tall Vessel) (w/ pop-up)

- Design Concept is Gorgeous and Regal
- Long lasting, comfort glide mechanism for a smooth operation
- High corrosion resistance plating
- TOTO aerated water technology, ECOCAP adds air to the water to achieve full water jet with less amount of water usage.

# Parts Description

• TLG03305B

Single Lever Lavatory Faucet (Tall Vessel) (w/ pop-up)

Please consult a TOTO representative for details