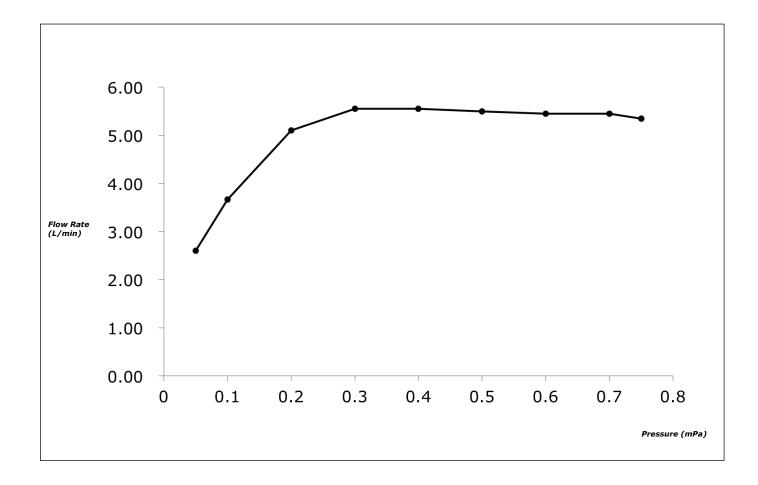

## TOTO

### **FAUCETS**

#### TLG03305B

GS Series Single Lever Lavatory Faucet (Tall Vessel) (w/ pop-up)





- Design Concept is Gorgeous and Regal
- Long lasting, comfort glide mechanism for a smooth operation
- High corrosion resistance plating
- TOTO aerated water technology, ECOCAP adds air to the water to achieve full water jet with less amount of water usage.











## **S**pecifications

Finish : Chrome

Material : Brass

Water Pressure : 0.05 ∼ 1.0 Mpa

# Parts Description

• TLG03305B

Single Lever Lavatory Faucet (Tall Vessel) (w/ pop-up)

Please consult a TOTO representative for details

### Flow Rate