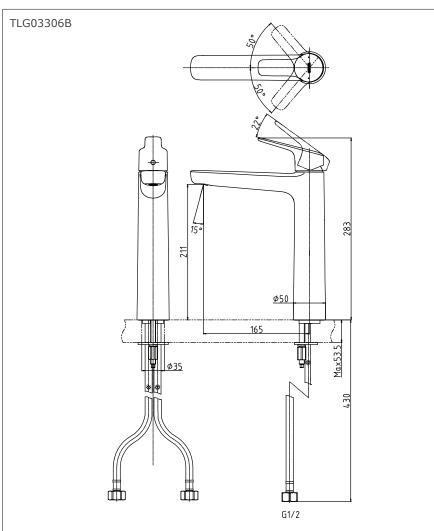

#### TLG03306B

- Design Concept is Gorgeous and Regal
- Long lasting, comfort glide mechanism for a smooth operation
- High corrosion resistance plating
- TOTO aerated water technology, ECOCAP adds air to the water to achieve full water jet with less amount of water usage.

# Parts Description

• TLG03306B

Single Lever Lavatory Faucet (Tall Vessel) (w/o pop-up)

Please consult a TOTO representative for details