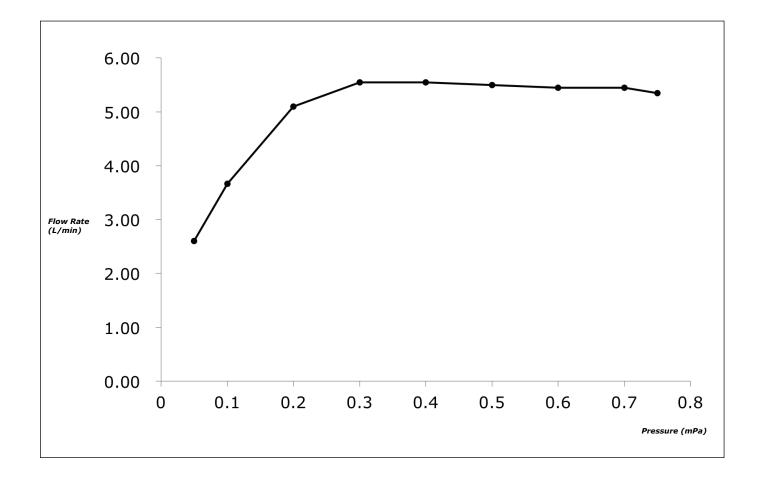

## TOTO

### **FAUCETS**

GS Series Single Lever Lavatory Faucet (Tall Vessel) (w/o pop-up)



#### TLG03306B



- Design Concept is Gorgeous and Regal
- Long lasting, comfort glide mechanism for a smooth operation
- High corrosion resistance plating
- TOTO aerated water technology, ECOCAP adds air to the water to achieve full water jet with less amount of water usage.











## **S**pecifications

Finish : Chrome

Material : Brass

Water Pressure : 0.05 ∼ 1.0 Mpa

# Parts Description

• TLG03306B

Single Lever Lavatory Faucet (Tall Vessel) (w/o pop-up)

Please consult a TOTO representative for details

### Flow Rate