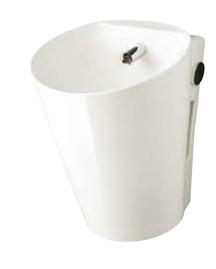

### LS800CT1

### AUTOMATIC LAVATORY

LS800C T1

### ●LS800C T1

Wall Hung Lavatory w/ Built-In Sensor (Self-Powered, SMA Cartridge: Thermostat)

White