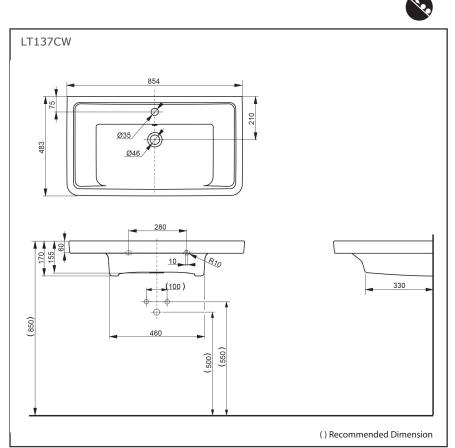

| Size     | : 854W x 483D x 170H mm |
|----------|-------------------------|
| Weight   | : 21 Kg                 |
| Material | : Ceramic               |

Faucet not included