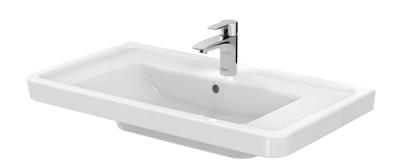

# **F**eatures

- Sharp and squarish shape
- Wide surface area on both side; essential & convenient, provide extra space for placement of accessories
- CeFiONtect Technology: super smooth,ion barrier glazing for a clean lavatory

| Size     | : 854W x 483D x 170H mm |
|----------|-------------------------|
| Weight   | : 21 Kg                 |
| Material | : Ceramic               |

Faucet not included