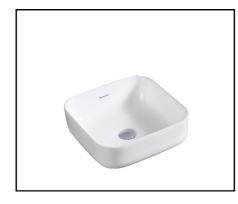

### VENICE

### Ref. C841I

Venice has been designed to offer strength, durability and style. Rich in design, quality and features, the

#### Bottom side glazed

Bowl depth (mm): 160 Bowl length (mm): 610 Bowl position: Central Bowl width (mm): 460 Cutting type: Straight Fixing kit: Included Installation type: Bowl / Overcountertop Material: Vitreous china Overflow type: Standard Recommended for public spaces Shape: Square Space-saving Sustainable product Undersurface ground

Length: 610 mm. Width: 460 mm. Height: 160 mm.