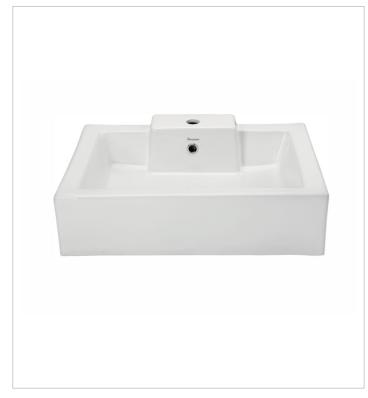

### Ref. C841I

Venice has been designed to offer strength, durability and style. Rich in design, quality and features, the

#### VENICE OVER COUNTERTOP BASINS IN WHITE COLOUR

#### Bottom side glazed

Bowl depth (mm): 160 Bowl length (mm): 610 Bowl position: Central Bowl width (mm): 460 Cutting type: Straight Fixing kit: Included Installation type: Bowl / Overcountertop Material: Vitreous china Overflow type: Standard Recommended for public spaces Shape: Square Space-saving Sustainable product Undersurface ground

Length: 610 mm. Width: 460 mm. Height: 160 mm.