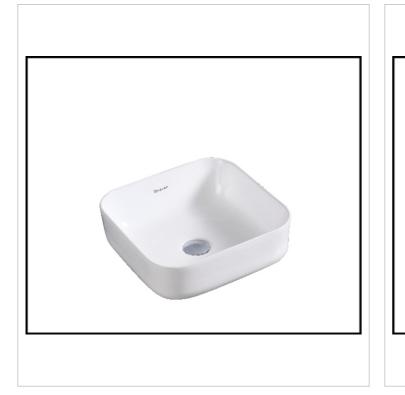

### VENICE

### Ref. C841I

Venice has been designed to offer strength, durability and style. Rich in design, quality and features, the

#### Bottom side glazed

Bowl depth (mm): 160 Bowl length (mm): 610 Bowl position: Central Bowl width (mm): 460 Cutting type: Straight Fixing kit: Included Installation type: Bowl / Overcountertop Material: Vitreous china Overflow type: Standard Recommended for public spaces Shape: Square Space-saving Sustainable product Undersurface ground

Length: 610 mm. Width: 460 mm. Height: 160 mm.