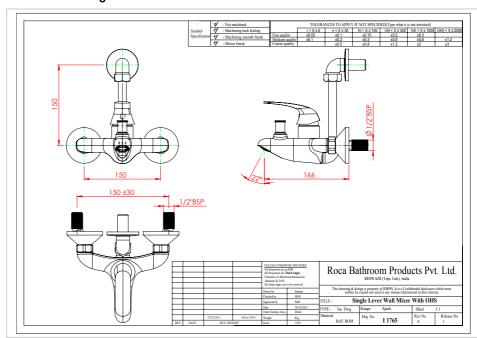

## **Parryware**

SPARK Ref. G2154A1



Sleek design compliments elegant curves to make it a perfect fit for any bathroom.

## Spark Single lever wall mixer with bend

Aerator type: Integrated aerator Application place: Bathtub Cartridge features: Flow brake Cold water position in the center

Cold water tap
Diverter: Manual
Excentrics included
Finish: Chrome
Fixed spout

Flow rate (I/min - 3 bar): 9

Hot water tap

Installation type: Wall-mounted Spout length (mm): 166 Spout position: High Type of cartridge: Ceramic

Water connection diameter (mm): 12.5 Water connection thread: 1/2"

## **Technical drawings**