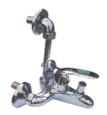

## **Parryware**

SPARK Ref. G2154A1

Sleek design compliments elegant curves to make it a perfect fit for any bathroom.

## Spark Single lever wall mixer with bend

Aerator type: Integrated aerator Application place: Bathtub Cartridge features: Flow brake Cold water position in the center

Cold water tap
Diverter: Manual
Excentrics included
Finish: Chrome
Fixed spout

Flow rate (I/min - 3 bar): 9

Hot water tap

Installation type: Wall-mounted Spout length (mm): 166 Spout position: High Type of cartridge: Ceramic

Water connection diameter (mm): 12.5 Water connection thread: 1/2"