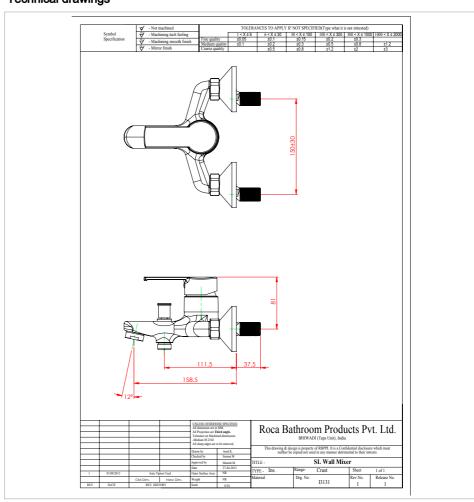

## **Technical drawings**

## **CRUST SINGLE LEVER WALL MIXER**

Aerator type: Integrated aerator Application place: Bathtub Cartridge features: Flow brake Cold water position in the center

Cold water tap
Diverter: Manual
Excentrics included
Finish: Chrome
Fixed spout

Flow rate (I/min - 3 bar): 9

Hot water tap

Installation type: Wall-mounted Spout length (mm): 158.5 Spout position: Central Type of cartridge: Ceramic

Water connection diameter (mm): 12.5

Water connection thread: 1/2"