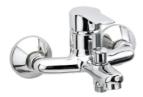

## **Parryware**

CRUST Ref. G3118A1

With its simple post construction, this Crust range of faucets is a minimalist's dream!

## **CRUST SINGLE LEVER WALL MIXER**

Aerator type: Integrated aerator Application place: Bathtub Cartridge features: Flow brake Cold water position in the center

Cold water tap
Diverter: Manual
Excentrics included
Finish: Chrome
Fixed spout

Flow rate (I/min - 3 bar): 9

Hot water tap

Installation type: Wall-mounted Spout length (mm): 158.5 Spout position: Central Type of cartridge: Ceramic

Water connection diameter (mm): 12.5

Water connection thread: 1/2"