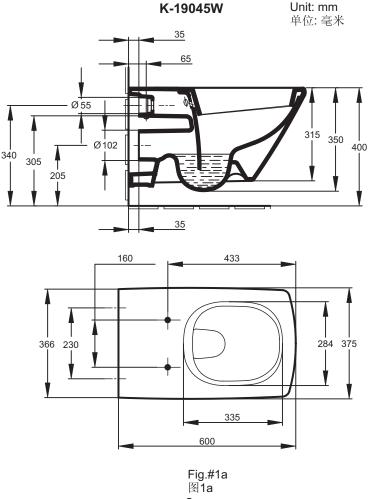

#### **NOTES**

- · Observe all local plumbing and building codes.
- Shut off the water supply.
- For values of seat post hole centers, please refer to dimension.
- Passageways is 60mm.
- Please refer to actual for the value of water depth from rim.
- Ensure that the new drain and shut-off valve have the correct roughing-in dimensions. See Fig.#1.
- Be very careful while working with vitreous china products.
   Vitreous china can break or chip if the bolts or nuts are overtightened, or if carelessly handled.
- Carefully inspect the new bowl for any sign of damage.
- Fixture dimensions are nominal and conform to tolerances established by ASME Standards (A112. 19.2M).

### 注意

- 请遵守当地所有给排水及建筑规定。
- 关闭供水。
- 座便器盖板孔中心间距请参考尺寸图。
- 排污通道为60mm。
- 座便器上表面距离水面以具体实物为准。
- 确保新排污管和止水阀坑距尺寸正确,请参阅图1。
- 请小心处理釉面陶瓷产品,因其容易破损和崩裂,故不可 把螺栓或螺母上得过紧,且须小心轻放。
- 请仔细检查座便器是否有损坏。
- 部件尺寸为标定值,误差符合美国机械工程师学会标准 ASME(A112.19.2M)。

#### 2. 座便器定位

水箱安装完成后,根据图示尺寸,小心地在墙面上定好座便器的位置。

Unit: mm 单位: 毫米

(K-19045W/K-19461K/K-19080K/K-19957T)

Fig.#3 图3