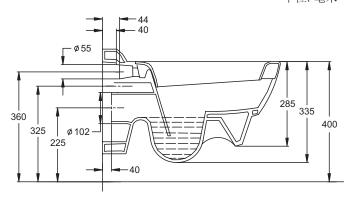

#### **NOTES**

- · Observe all local plumbing and building codes.
- Shut off the water supply.
- For values of seat post hole centers, please refer to dimension.
- Passageways is 60mm.
- Please refer to actual for the value of water depth from rim.
- Ensure that the new drain and shut-off valve have the correct roughing-in dimensions. See Fig.#1.
- Be very careful while working with vitreous china products.
   Vitreous china can break or chip if the bolts or nuts are overtightened, or if carelessly handled.
- Carefully inspect the new bowl for any sign of damage.
- Fixture dimensions are nominal and conform to tolerances established by ASME Standards (A112. 19.2M).

### 注意

- 请遵守当地所有给排水及建筑规定。
- 关闭供水。
- 座便器盖板孔中心间距请参考尺寸图。
- 排污通道为60mm。
- 座便器上表面距离水面以具体实物为准。
- 确保新排污管和止水阀坑距尺寸正确,请参阅图1。
- 请小心处理釉面陶瓷产品,因其容易破损和崩裂,故不可 把螺栓或螺母上得过紧,且须小心轻放。
- 请仔细检查座便器是否有损坏。
- 部件尺寸为标定值,误差符合美国机械工程师学会标准 ASME(A112.19.2M)。

# **ROUGHING-IN**

# 尺寸图

Fig.#1d 图1d

- 1. INSTALL THE TANK
- Turn the water supply off before installing the new toilet.
- Install the concealed tank system in wall before decorating the wall.
- Install the tank system per tank's installation instructions.