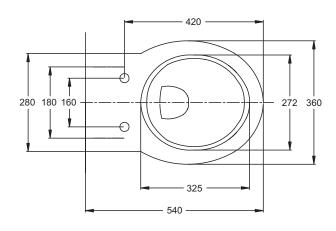

#### 2. SET THE SPACING OF THE BOWL

After you install the tank, be careful to set the spacing of the bowl on wall according to the dimensions as shown.

#### 2. 座便器定位

水箱安装完成后,根据图示尺寸,小心地在墙面上定好座便器的位置。

Unit: mm 单位: 毫米

(K-19045W/K-19461K/K-19080K/K-19957T)

Fig.#3 图3