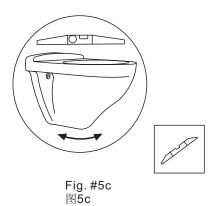

座便器穿过承托杆置于墙上。上紧螺母,固定座便器。 见图5b。

• 上紧螺母所用的扭矩推荐值为8Nm至12Nm。

Adjust to horizontal and finish tightening. **See Fig. 5c.** 座便器调整至水平,然后完成固定。**见图5c**。

使用密封胶,保证座便器边缘紧贴墙面。**见图5d**。

Fig. #5d 图5d