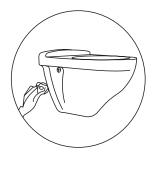

座便器穿过承托杆置于墙上。上紧螺母,固定座便器。 见图5b。

• 上紧螺母所用的扭矩推荐值为8Nm至12Nm。

Adjust to horizontal and finish tightening. **See Fig. 5c.** 座便器调整至水平,然后完成固定。**见图5c**。

使用密封胶,保证座便器边缘紧贴墙面。**见图5d**。

Fig. #5d 图5d