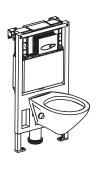

# 尺寸图

Fig.#1d 图1d

- 1. INSTALL THE TANK
- Turn the water supply off before installing the new toilet.
- Install the concealed tank system in wall before decorating the wall.
- Install the tank system per tank's installation instructions.

\*For concrete installation steps, please refer to the installation instructions for K-744T, K-6284T-NA-BA, K-6287T-NA and K-16310T-NA.

- 1. 安装水箱
- 安装新座便器前先关闭供水。
- 在装饰墙面前先将入墙式水箱系统安装入墙体内。
- 参照水箱安装说明书完成水箱系统的安装。