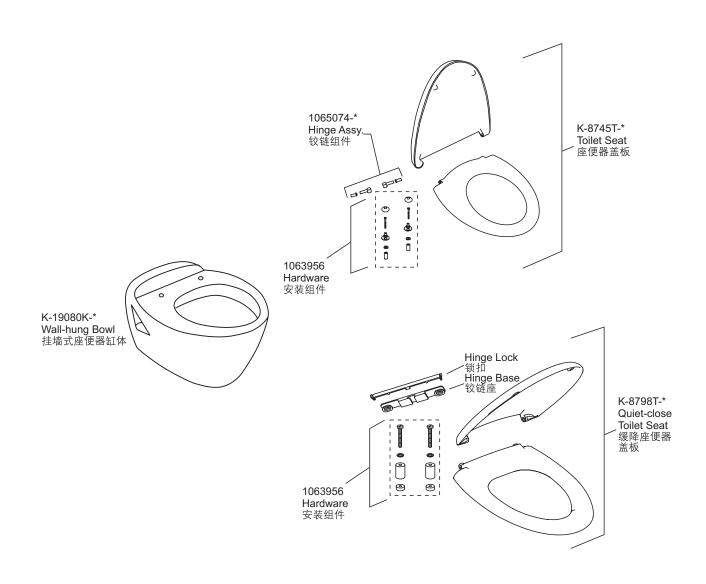

# 佩斯格 PRESQU'ILE

维修零件图 SERVICE PARTS PAGE 釉面挂墙式座便器 VITREOUS CHINA WALL-HUNG P-TRAP TOILET K-18133T/K-18133T-S

\*订购时请说明颜色编号
\* Color code must be specified when ordering.