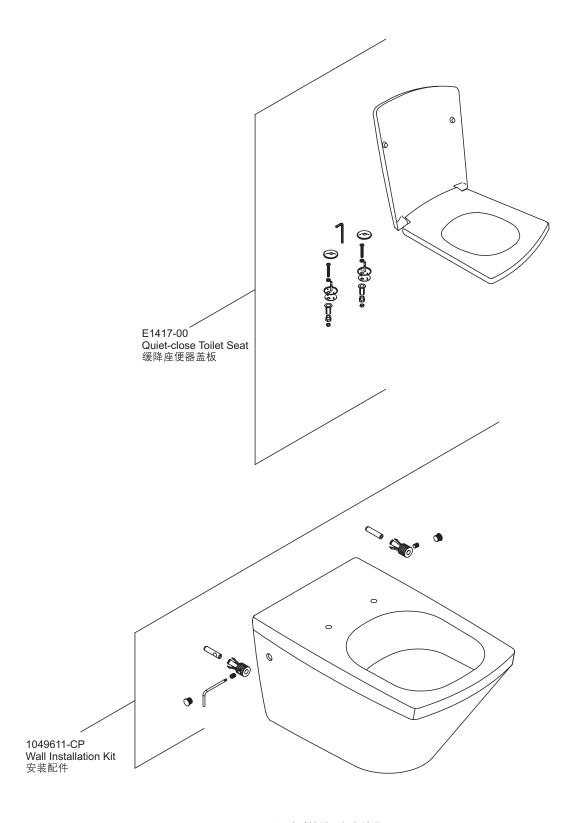

# 球 卫 经 厨

艾思格尔 ESCALE <sup>维修零件图</sup> SERVICE PARTS PAGE 釉面挂墙式座便器 VITREOUS CHINA WALL-HUNG P-TRAP TOILET K-19045W

\*订购时请说明颜色编号 \* Color code must be specified when ordering.