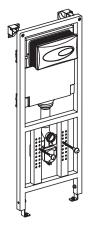

- Recommended in wall tanks (Fig.#2-a)
  1) ODEON in wall tank and cover: K-6284T-NA-BA/K-6283T-\*
- 2) OVE in wall tank and cover: K-6287T-NA/K-6288T-\*

Recommended toilet sensor ODEON toilet sensor K-744T Recommended in wall frame K-16310T-NA (Fig.#2-b).

\*For concrete installation steps, please refer to the installation instructions for K-744T, K-6284T-NA-BA, K-6287T-NA and K-16310T-NA.

- 1. 安装水箱
- 安装新座便器前先关闭供水。
- 在装饰墙面前先将入墙式水箱系统安装入墙体内。
- 参照水箱安装说明书完成水箱系统的安装。

推荐使用的入墙式隐藏水箱(图2-a)

- 1) 奥帝安入墙式隐藏水箱和面板: K-6284T-NA-BA/K-6283T-\*
- 2) 欧芙入墙式隐藏水箱和面板: K-6287T-NA/K-6288T-\*

推荐使用的座便器感应器 奥帝安节水型座便器感应冲水器K-744T 推荐挂墙式座便器支架K-16310T-NA(图2-b)

\*安装方法参考K-744T, K-6284T-NA-BA, K-6287T-NA和 K-16310T-NA说明书。

K-6284T-NA-BA K-6283T-\*

K-6287T-NA K-6288T-\*

Fig.#2-a 图2-a

#### K-16310T-NA

Fig.#2-b 图2-b