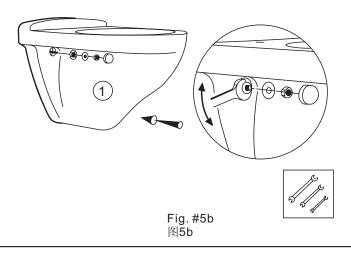

#### 4. 安装新座便器

沿座便器边缘涂少量硅胶密封胶,填补座便器与墙面之间的空隙。**见图5a**。

Fig. #5a 图5a

Place the new bowl on the wall through the carrier. Wrench the nut to tighten and make them attached securely. **See Fig. 5b.** 

• Torque for tightening nuts is recommended to be within the range from 8 Nm to 12 Nm.

座便器穿过承托杆置于墙上。上紧螺母,固定座便器。 见图5b。

• 上紧螺母所用的扭矩推荐值为8Nm至12Nm。

Adjust to horizontal and finish tightening. **See Fig. 5c.** 座便器调整至水平,然后完成固定。**见图5c**。

使用密封胶,保证座便器边缘紧贴墙面。**见图5d**。

Fig. #5d 图5d