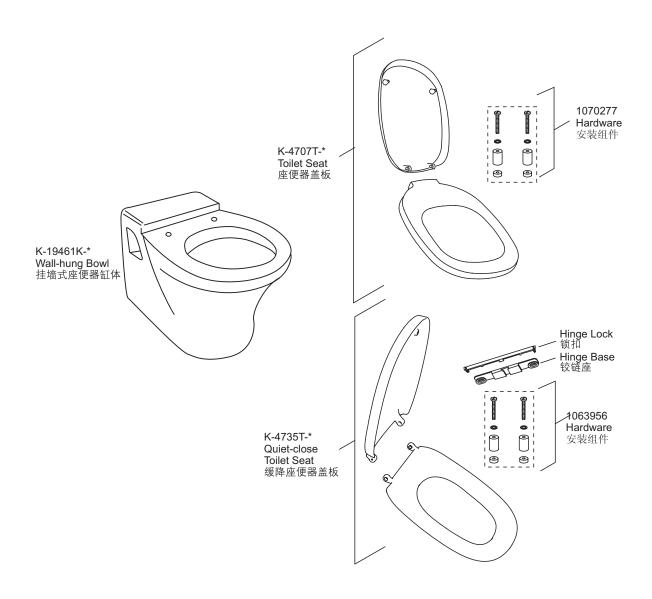

# 费丽兰 FREELANCE

维修零件图 SERVICE PARTS PAGE 釉面挂墙式座便器 VITREOUS CHINA WALL-HUNG P-TRAP TOILET K-18132T/K-18132T-S

\*订购时请说明颜色编号
\* Color code must be specified when ordering.