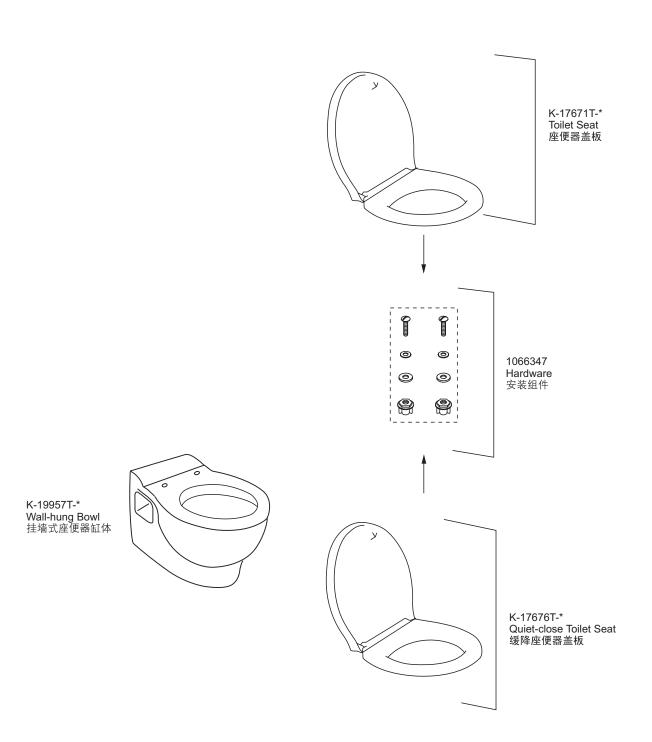

# 欧芙 OVE

维修零件图 SERVICE PARTS PAGE 釉面挂墙式座便器 VITREOUS CHINA WALL-HUNG P-TRAP TOILET K-17647T/K-17647T-S

\*订购时请说明颜色编号
\* Color code must be specified when ordering.