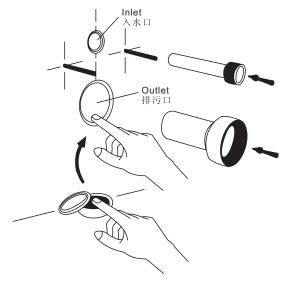

#### 3. ATTACH CONNECTION PIPE

- Attach pipe with gasket to the inlet to link to the concealed tank
- Attach pipe with gasket to the outlet.
   \*Apply gasket for sealing the bowl to wall.
- You may apply some lubricant to help connect smoothly.

### 3. 安装联结管

- 联结管装上垫圈,接上入水口,联结入墙式水箱。
- 联结管装上垫圈,接上排污口。\*垫圈使座便器与墙面间严丝合缝。
- 可以使用润滑剂,有助联结。

Fig.#4 图4