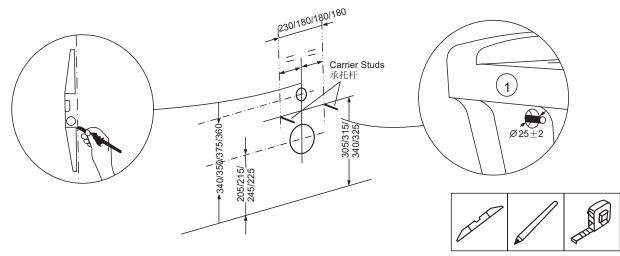

#### 2. SET THE SPACING OF THE BOWL

After you install the tank, be careful to set the spacing of the bowl on wall according to the dimensions as shown.

#### 2. 座便器定位

水箱安装完成后,根据图示尺寸,小心地在墙面上定好座便器的位置。

Unit: mm 单位: 毫米

(K-19045W/K-19461K/K-19080K/K-19957T)

Fig.#3 图3