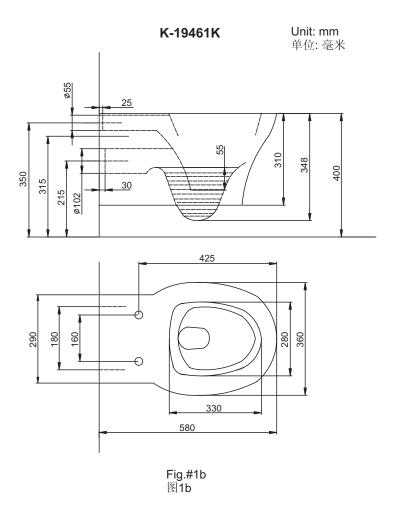

#### ORDERING INFORMATION

CCALE Wall hung Tailet

| ESCALE Wall-hung Toilet                           | K-19045W |
|---------------------------------------------------|----------|
| Includes: ESCALE Quiet-close Toilet Seat          |          |
| FREELANCE Wall-hung Toilet                        | K-18132T |
| Includes: FREELANCE Wall-hung Bowl                | K-19461K |
| FREELANCE Toilet Seat                             |          |
| FREELANCE Wall-hung Toilet with Quiet-close Seat  |          |
| Includes: FREELANCE Wall-hung Bowl                | K-19461K |
| FREELANCE Quiet-close Toilet Seat                 |          |
| PRESQU'ILE Wall-hung Toilet                       |          |
| Includes: PRESQU'ILE Wall-hung Bowl               |          |
| PRESQU'ILE Toilet Seat                            | K-8745T  |
| PRESQU'ILE Wall-hung Toilet with Quiet-close Seat |          |
| Includes: PRESQU'ILE Wall-hung Bowl               | K-19080K |
| PRESQU'ILE Quiet-close Toilet Seat                | K-8798T  |
| OVE Wall-hung Toilet                              | K-17647T |
| Includes: OVE Wall-hung Bowl                      | K-19957T |
| OVE Toilet Seat                                   | K-17671T |
| OVE Wall-hung Toilet with Quiet-close Seat        |          |
| Includes: OVE Wall-hung Bowl                      |          |
| OVE Quiet-close Toilet Seat                       | K-17676T |
|                                                   |          |

## 定购信息

V 1001EW

| 艾思格尔挂墙式座便器      | K-19045W   |
|-----------------|------------|
| 包括: 艾思格尔缓降座便器盖板 | E-1417     |
| 费丽兰挂墙式座便器       | K-18132T   |
| 包括: 费丽兰挂墙式座便器缸体 | K-19461K   |
| 费丽兰座便器盖板        |            |
| 费丽兰挂墙式座便器带缓降盖板  | K-18132T-S |
| 包括: 费丽兰挂墙式座便器缸体 |            |
| 费丽兰缓降座便器盖板      | K-4735T    |
| 佩斯格挂墙式座便器       |            |
| 包括: 佩斯格挂墙式座便器缸体 |            |
| 佩斯格座便器盖板        | K-8745T    |
| 佩斯格挂墙式座便器带缓降盖板  | K-18133T-S |
| 包括: 佩斯格挂墙式座便器缸体 |            |
| 佩斯格缓降座便器盖板      | K-8798T    |
| 欧芙挂墙式座便器        | K-17647T   |
| 包括: 欧芙挂墙式座便器缸体  |            |
| 欧芙座便器盖板         |            |
| 欧芙挂墙式座便器带缓降盖板   |            |
| 包括: 欧芙挂墙式座便器缸体  |            |
| 欧芙缓降座便器盖板       | K-17676T   |
|                 | 170701     |

#### 2. 座便器定位

水箱安装完成后,根据图示尺寸,小心地在墙面上定好座便器的位置。

Unit: mm 单位: 毫米

(K-19045W/K-19461K/K-19080K/K-19957T)

Fig.#3 图3