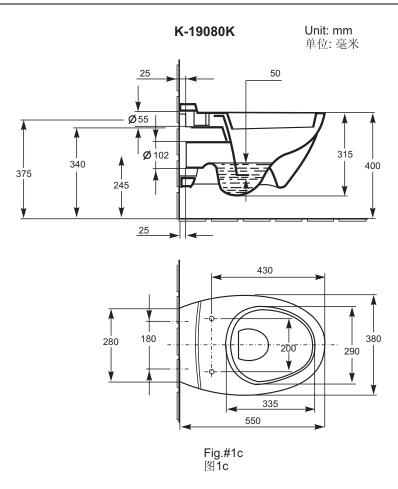

#### ORDERING INFORMATION

CCALE Wall hung Tailet

| ESCALE Wall-hung Toilet                           | K-19045W |
|---------------------------------------------------|----------|
| Includes: ESCALE Quiet-close Toilet Seat          |          |
| FREELANCE Wall-hung Toilet                        | K-18132T |
| Includes: FREELANCE Wall-hung Bowl                | K-19461K |
| FREELANCE Toilet Seat                             |          |
| FREELANCE Wall-hung Toilet with Quiet-close Seat  |          |
| Includes: FREELANCE Wall-hung Bowl                | K-19461K |
| FREELANCE Quiet-close Toilet Seat                 |          |
| PRESQU'ILE Wall-hung Toilet                       |          |
| Includes: PRESQU'ILE Wall-hung Bowl               |          |
| PRESQU'ILE Toilet Seat                            | K-8745T  |
| PRESQU'ILE Wall-hung Toilet with Quiet-close Seat |          |
| Includes: PRESQU'ILE Wall-hung Bowl               | K-19080K |
| PRESQU'ILE Quiet-close Toilet Seat                | K-8798T  |
| OVE Wall-hung Toilet                              | K-17647T |
| Includes: OVE Wall-hung Bowl                      | K-19957T |
| OVE Toilet Seat                                   | K-17671T |
| OVE Wall-hung Toilet with Quiet-close Seat        |          |
| Includes: OVE Wall-hung Bowl                      |          |
| OVE Quiet-close Toilet Seat                       | K-17676T |
|                                                   |          |

## 定购信息

V 1001EW

| 艾思格尔挂墙式座便器      | K-19045W   |
|-----------------|------------|
| 包括: 艾思格尔缓降座便器盖板 | E-1417     |
| 费丽兰挂墙式座便器       | K-18132T   |
| 包括: 费丽兰挂墙式座便器缸体 | K-19461K   |
| 费丽兰座便器盖板        |            |
| 费丽兰挂墙式座便器带缓降盖板  | K-18132T-S |
| 包括: 费丽兰挂墙式座便器缸体 |            |
| 费丽兰缓降座便器盖板      | K-4735T    |
| 佩斯格挂墙式座便器       |            |
| 包括: 佩斯格挂墙式座便器缸体 |            |
| 佩斯格座便器盖板        | K-8745T    |
| 佩斯格挂墙式座便器带缓降盖板  | K-18133T-S |
| 包括: 佩斯格挂墙式座便器缸体 |            |
| 佩斯格缓降座便器盖板      | K-8798T    |
| 欧芙挂墙式座便器        | K-17647T   |
| 包括: 欧芙挂墙式座便器缸体  |            |
| 欧芙座便器盖板         |            |
| 欧芙挂墙式座便器带缓降盖板   |            |
| 包括: 欧芙挂墙式座便器缸体  |            |
| 欧芙缓降座便器盖板       | K-17676T   |
|                 | 170701     |

#### 2. 座便器定位

水箱安装完成后,根据图示尺寸,小心地在墙面上定好座便器的位置。

Unit: mm 单位: 毫米

(K-19045W/K-19461K/K-19080K/K-19957T)

Fig.#3 图3